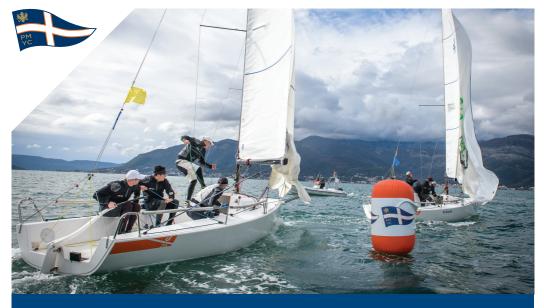

## PORTO MONTENEGRO MATCH RACE & NATIONAL CHAMPIONSHIP 8<sup>TH</sup> - 10<sup>TH</sup> JUNE 2018

**THE COMPETITION:** Ten teams of four compete against each other over three days. On the final day the top four teams will race one another for the top two spots. The event welcomes local and international competitors and is part of the Match Race Super League.